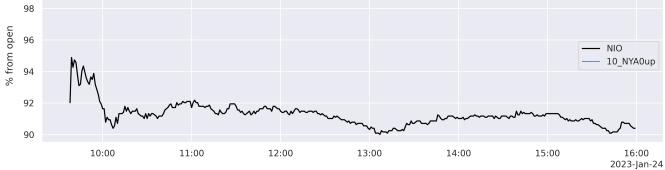

| symbol        | BuyHold            | 10 NYAOup           |
|---------------|--------------------|---------------------|
| Si            | -6.79048           | 0.0                 |
| GME           | 0.989166           | 1.21212             |
| U<br>W<br>BKD | 2.08333            | -1.30533            |
| W             | -6.52676           | -5.04071            |
|               | -4.16667           | -3.125              |
| DNA           | -2.70006e-13       | -4.7619             |
| NRGV          | -3.15789           | -5.0                |
| CVNA          | -4.72779           | -6.18132            |
| SIG           | -0.311688          | 0.0                 |
| CHS           | 0.579151           | -0.380228           |
| BNED          | 5.11628            | 3.61991             |
| HLLY          | -5.0               | -4.65839            |
| AQUA          | 1.55789            | 0.687643            |
| AI            | 0.481762           | -0.891021           |
| NIO           | -1.62539           | 0.0                 |
| Average       | -1.433272600000018 | -1.7216150666666663 |