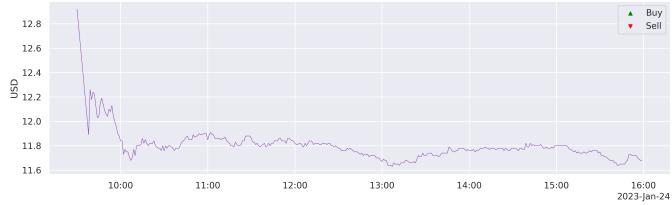

25              |
| DNA           | -2.70006e-13       | -4.7619             |
| NRGV          | -3.15789           | -5.0                |
| CVNA          | -4.72779           | -6.18132            |
| SIG           | -0.311688          | 0.0                 |
| CHS           | 0.579151           | -0.380228           |
| BNED          | 5.11628            | 3.61991             |
| HLLY          | -5.0               | -4.65839            |
| AQUA          | 1.55789            | 0.687643            |
| AI            | 0.481762           | -0.891021           |
| NIO           | -1.62539           | 0.0                 |
| Average       | -1.433272600000018 | -1.7216150666666663 |



13:00

14:00

15:00

16:00

2023-Jan-24

12:00

47.8 47.6

10:00

11:00







100

Tech data - 10\_NYA0up









15:00

16:00 2023-Jan-24

14:00



13:00

12:00

11:00

10:00

1.78