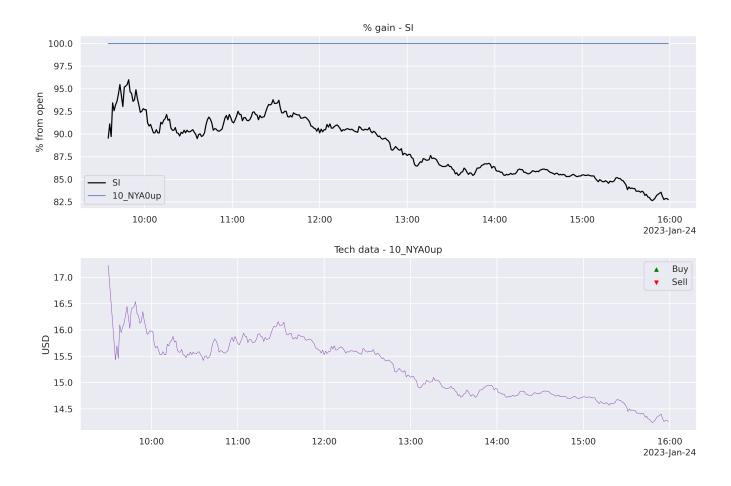

13:00

14:00

15:00

16:00

2023-Jan-24

12:00

47.8 47.6

10:00

11:00

100

Tech data - 10\_NYA0up

15:00

16:00 2023-Jan-24

14:00

13:00

12:00