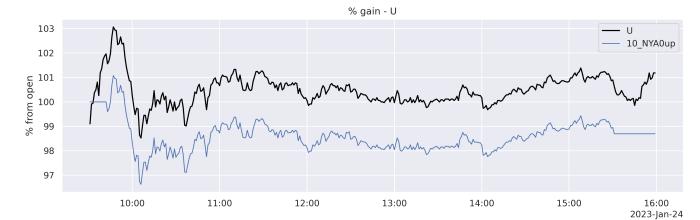

| symbol        | BuyHold            | 10 NYAOup           |
|---------------|--------------------|---------------------|
| Si            | -6.79048           | 0.0                 |
| GME           | 0.989166           | 1.21212             |
| U<br>W<br>BKD | 2.08333            | -1.30533            |
| W             | -6.52676           | -5.04071            |
|               | -4.16667           | -3.125              |
| DNA           | -2.70006e-13       | -4.7619             |
| NRGV          | -3.15789           | -5.0                |
| CVNA          | -4.72779           | -6.18132            |
| SIG           | -0.311688          | 0.0                 |
| CHS           | 0.579151           | -0.380228           |
| BNED          | 5.11628            | 3.61991             |
| HLLY          | -5.0               | -4.65839            |
| AQUA          | 1.55789            | 0.687643            |
| AI            | 0.481762           | -0.891021           |
| NIO           | -1.62539           | 0.0                 |
| Average       | -1.433272600000018 | -1.7216150666666663 |