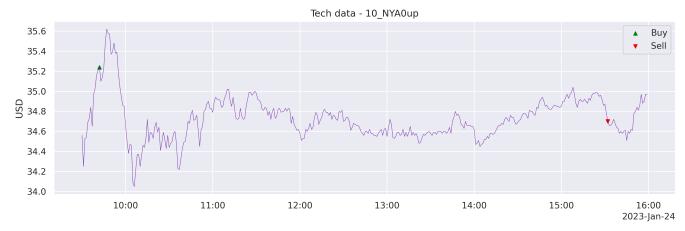

|
| DNA           | -2.70006e-13       | -4.7619             |
| NRGV          | -3.15789           | -5.0                |
| CVNA          | -4.72779           | -6.18132            |
| SIG           | -0.311688          | 0.0                 |
| CHS           | 0.579151           | -0.380228           |
| BNED          | 5.11628            | 3.61991             |
| HLLY          | -5.0               | -4.65839            |
| AQUA          | 1.55789            | 0.687643            |
| AI            | 0.481762           | -0.891021           |
| NIO           | -1.62539           | 0.0                 |
| Average       | -1.433272600000018 | -1.7216150666666663 |



13:00

14:00

15:00

16:00

2023-Jan-24

12:00

47.8 47.6

10:00

11:00







100

Tech data - 10\_NYA0up









15:00

16:00 2023-Jan-24

14:00



13:00

12:00

11:00

10:00

1.78