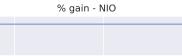

| symbol        | BuyHold            | 10 NYAOup           |
|---------------|--------------------|---------------------|
| Si            | -6.79048           | 0.0                 |
| GME           | 0.989166           | 1.21212             |
| U<br>W<br>BKD | 2.08333            | -1.30533            |
| W             | -6.52676           | -5.04071            |
|               | -4.16667           | -3.125              |
| DNA           | -2.70006e-13       | -4.7619             |
| NRGV          | -3.15789           | -5.0                |
| CVNA          | -4.72779           | -6.18132            |
| SIG           | -0.311688          | 0.0                 |
| CHS           | 0.579151           | -0.380228           |
| BNED          | 5.11628            | 3.61991             |
| HLLY          | -5.0               | -4.65839            |
| AQUA          | 1.55789            | 0.687643            |
| AI            | 0.481762           | -0.891021           |
| NIO           | -1.62539           | 0.0                 |
| Average       | -1.433272600000018 | -1.7216150666666663 |