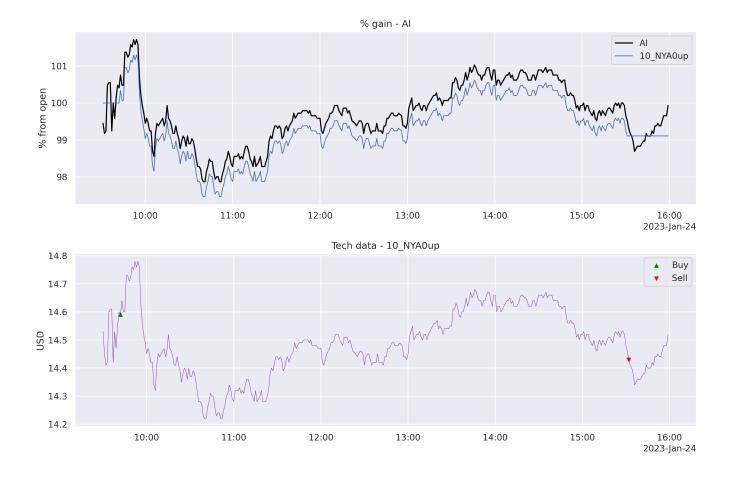

11:00

100

Tech data - 10\_NYA0up

15:00

16:00 2023-Jan-24

14:00

13:00

12:00