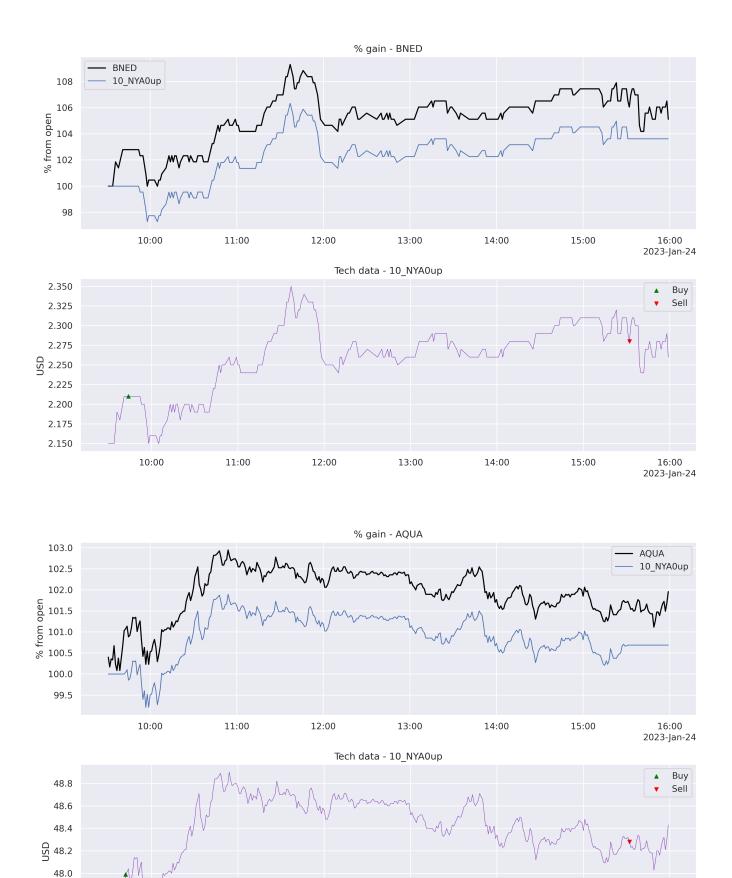

| symbol        | BuyHold            | 10 NYAOup           |
|---------------|--------------------|---------------------|
| Si            | -6.79048           | 0.0                 |
| GME           | 0.989166           | 1.21212             |
| U<br>W<br>BKD | 2.08333            | -1.30533            |
| W             | -6.52676           | -5.04071            |
|               | -4.16667           | -3.125              |
| DNA           | -2.70006e-13       | -4.7619             |
| NRGV          | -3.15789           | -5.0                |
| CVNA          | -4.72779           | -6.18132            |
| SIG           | -0.311688          | 0.0                 |
| CHS           | 0.579151           | -0.380228           |
| BNED          | 5.11628            | 3.61991             |
| HLLY          | -5.0               | -4.65839            |
| AQUA          | 1.55789            | 0.687643            |
| AI            | 0.481762           | -0.891021           |
| NIO           | -1.62539           | 0.0                 |
| Average       | -1.433272600000018 | -1.7216150666666663 |