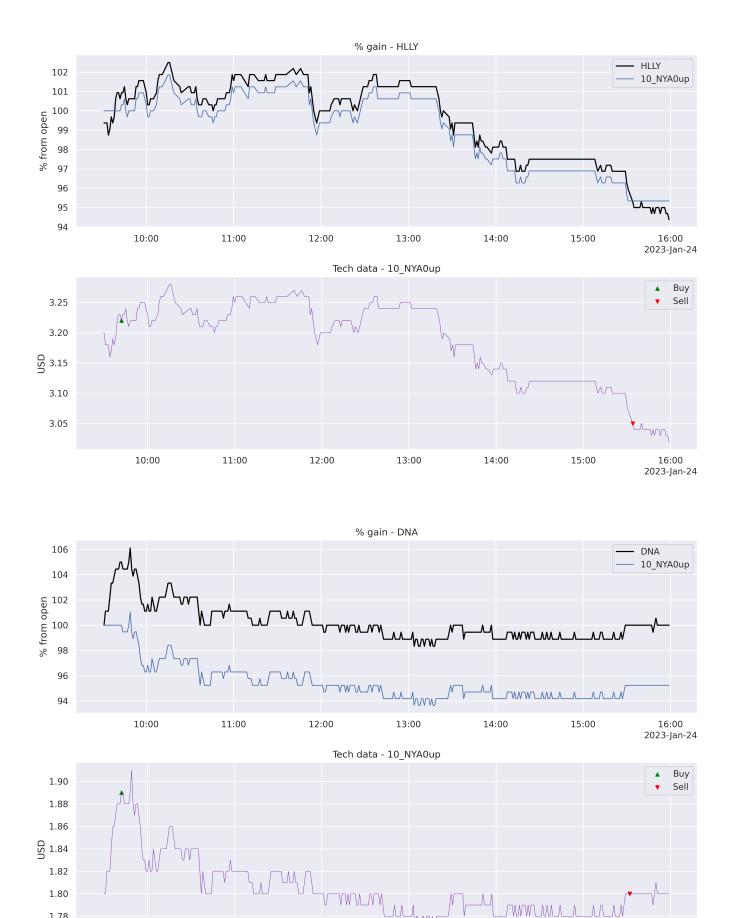

11:00

100

Tech data - 10\_NYA0up

15:00

16:00 2023-Jan-24

14:00

13:00

12:00

11:00

10:00

1.78