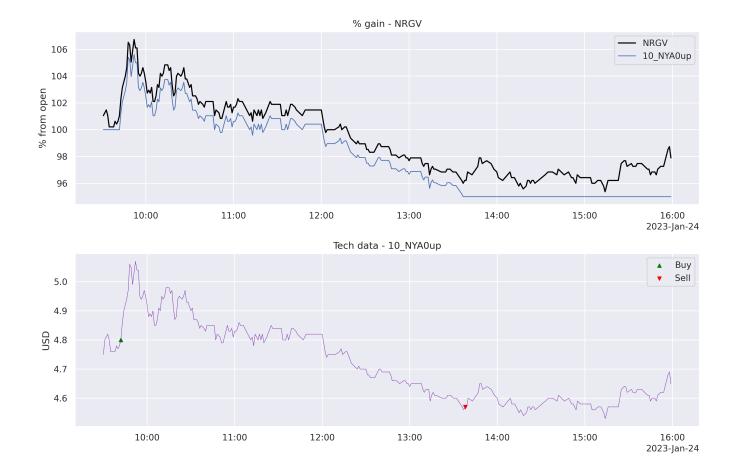

|
| NRGV          | -3.15789           | -5.0                |
| CVNA          | -4.72779           | -6.18132            |
| SIG           | -0.311688          | 0.0                 |
| CHS           | 0.579151           | -0.380228           |
| BNED          | 5.11628            | 3.61991             |
| HLLY          | -5.0               | -4.65839            |
| AQUA          | 1.55789            | 0.687643            |
| AI            | 0.481762           | -0.891021           |
| NIO           | -1.62539           | 0.0                 |
| Average       | -1.433272600000018 | -1.7216150666666663 |



13:00

14:00

15:00

16:00

2023-Jan-24

12:00

47.8 47.6

10:00

11:00







100

Tech data - 10\_NYA0up









15:00

16:00 2023-Jan-24

14:00



13:00

12:00

11:00

10:00

1.78